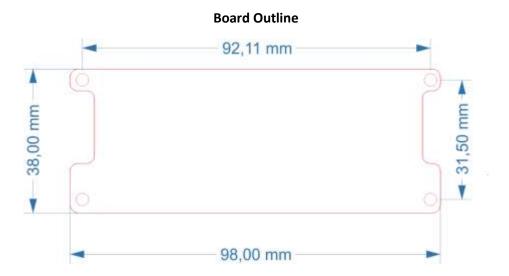

| LxWxH                 | 98 x 38 x     |
|-----------------------|---------------|
|                       | 18mm          |
| Weight                | 33 Gr.        |
|                       |               |
| Controller            | Arduino Nano  |
|                       | (Atmega 328P) |
| Voltage Input         | 8-28V         |
|                       |               |
| <b>Current Output</b> | 4A x 2        |
|                       |               |

For more information please visit: <a href="http://jsumo.com/?p=4951">http://jsumo.com/?p=4951</a> © Copyright 2015 JSumo. All Rights Reserved.

| Electrical Values                    |                                                |
|--------------------------------------|------------------------------------------------|
| Unit Supply Voltage                  | 8-28V                                          |
| Current Consumption                  | 5 mA                                           |
| Output Logic Level                   | +5V                                            |
| Input Logic Level                    | +3.3 to +5.0 V                                 |
| Outputs                              | 5 Digital I/O – 2 Analog Input (2 Digital I/O) |
| <b>Environmental Values</b>          |                                                |
| Unit Operation & Storage temperature | -35 up to +80 °C                               |
| Mechanical Values                    |                                                |
| Weight                               | 33 Grams                                       |
| Dimensions (w x h x d)               | 98 x 38 x18 mm                                 |