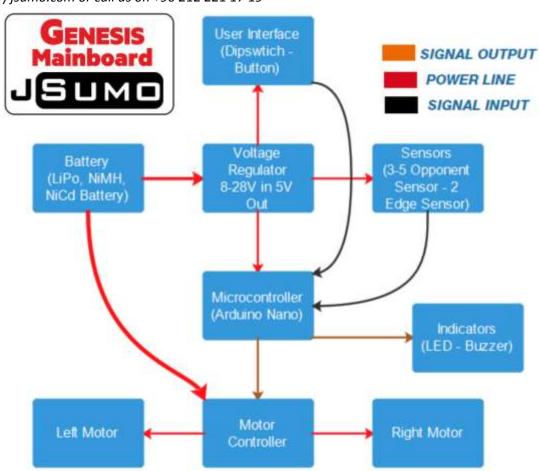

## **Main Purposes Of Board**

Minisumo robots Line Follower Robots Hobby projects Arduino Uno & Nano based projects.

If you have any questions, suggestions or comments regarding this publication or need technical assistance, please contact us via email at: info (@) jsumo.com or call us on +90 212 221 17 19

For more information please visit: <a href="http://jsumo.com/?p=4951">http://jsumo.com/?p=4951</a> © Copyright 2015 JSumo. All Rights Reserved.

| Electrical Values                    |                                                |
|--------------------------------------|------------------------------------------------|
| Unit Supply Voltage                  | 8-28V                                          |
| Current Consumption                  | 5 mA                                           |
| Output Logic Level                   | +5V                                            |
| Input Logic Level                    | +3.3 to +5.0 V                                 |
| Outputs                              | 5 Digital I/O – 2 Analog Input (2 Digital I/O) |
| <b>Environmental Values</b>          |                                                |
| Unit Operation & Storage temperature | -35 up to +80 °C                               |
| Mechanical Values                    |                                                |
| Weight                               | 33 Grams                                       |
| Dimensions (w x h x d)               | 98 x 38 x18 mm                                 |