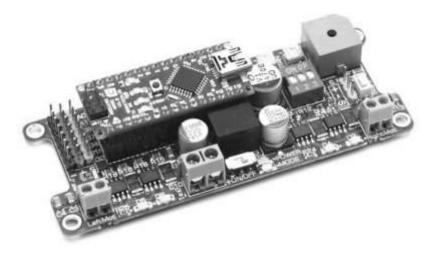

## **Main Purposes Of Board**

Minisumo robots Line Follower Robots Hobby projects Arduino Uno & Nano based projects.

If you have any questions, suggestions or comments regarding this publication or need technical assistance, please contact us via email at: info (@) jsumo.com or call us on +90 212 221 17 19

| LxWxH                 | 98 x 38 x     |
|-----------------------|---------------|
|                       | 18mm          |
| Weight                | 33 Gr.        |
|                       |               |
| Controller            | Arduino Nano  |
|                       | (Atmega 328P) |
| Voltage Input         | 8-28V         |
|                       |               |
| <b>Current Output</b> | 4A x 2        |
|                       |               |